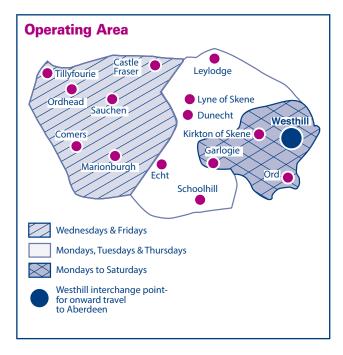

#### Where can I go?

The service operates anywhere within the area shown on the map opposite. Most of our trips are made within Westhill or to/from Westhill. We can arrange to meet scheduled bus services at Westhill for onward journeys to Aberdeen.